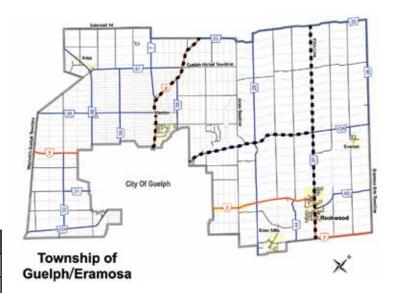

Advertising opportunities are available for regional businesses and organizations to help us promote healthy and active living in the Township.

The map to the right shows the areas the Guide will be distributed, which surrounds the City of Guelph.