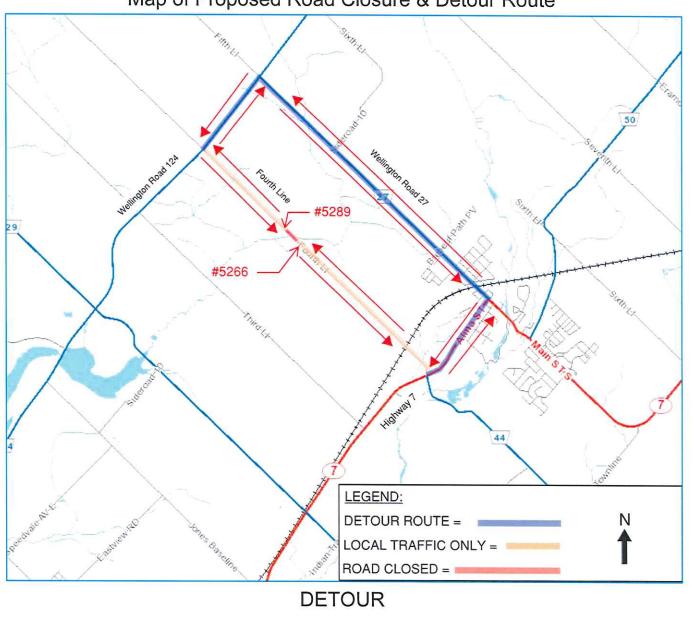

The initial closure will commence on Monday May 2, 2022 for approximately three (3) weeks. The closure is located north of the driveway for 5266 Fourth Line and south of 5289 Fourth Line.

All addresses from 5102 Fourth Line to 5266 Fourth Line will be accessible from Highway 7.

All addresses from 5398 Fourth Line to 5289 Fourth Line will be accessible from Wellington Road 124

Please see attached sketch showing detour and closure location.

Thank you in advance for your co-operation. Should you require any further information, please contact the undersigned at 519-856-9596 Ext. 120