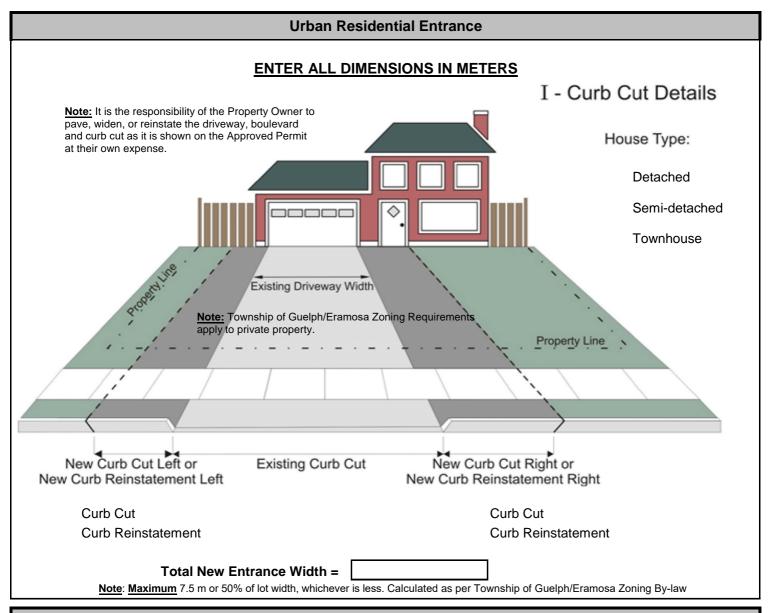

#### (Please read the section that pertains to your type of Entrance proposal throughly)

#### <u>**Urban Residential Entrances**</u>

- The minimum distance at the Curb Line between Entrances on the same property frontage shall be a minimum of 12 meters for urban residential lots;
- The following provisions shall apply to driveways and driveway widenings:
  - 1. A driveway shall be located so as to lead directly from a street or lane to a required parking space, either within a garage or outside, through the front yard or exterior side yard;
  - 2. Driveway width shall be measured along the lot line, and the entrance radii shall be in accordance with Township By-laws.
    - a. Notwithstanding the following regulations of this Section, a driveway shall have a minimum width of 3.5 m;
    - b. A driveway may be a maximum width of 50% of the lot width or 7.5 m, whichever is less; and shall be located no closer than 0.6 m to the side lot line;
    - c. In the case of a semi-detached dwelling with an attached garage the driveway may extend beyond the width of the attached garage to a maximum width of 5.2 m and shall be located no closer than 0.6 m to the side lot line which is not located along the common wall of the same dwelling;
    - d. In the case of a street fronting townhouse or cluster townhouse each driveway shall be separated by a minimum width of 0.6 m.

## **Township Standards and Zoning Requirements**

- A maximum of one driveway with one access point shall be permitted for each dwelling, except in the case of:
  - a. a corner lot where a maximum of one driveway may be permitted from each street;
  - b. on a lot having a minimum lot width of 30 m, where a maximum of two driveways may be permitted; or
  - c. a semi-detached dwelling, where each semi-detached dwelling may have one driveway.
- 4. The minimum distance between a driveway and an intersection of street lines measured along the street line intersected by such driveway shall be 7.5 m.