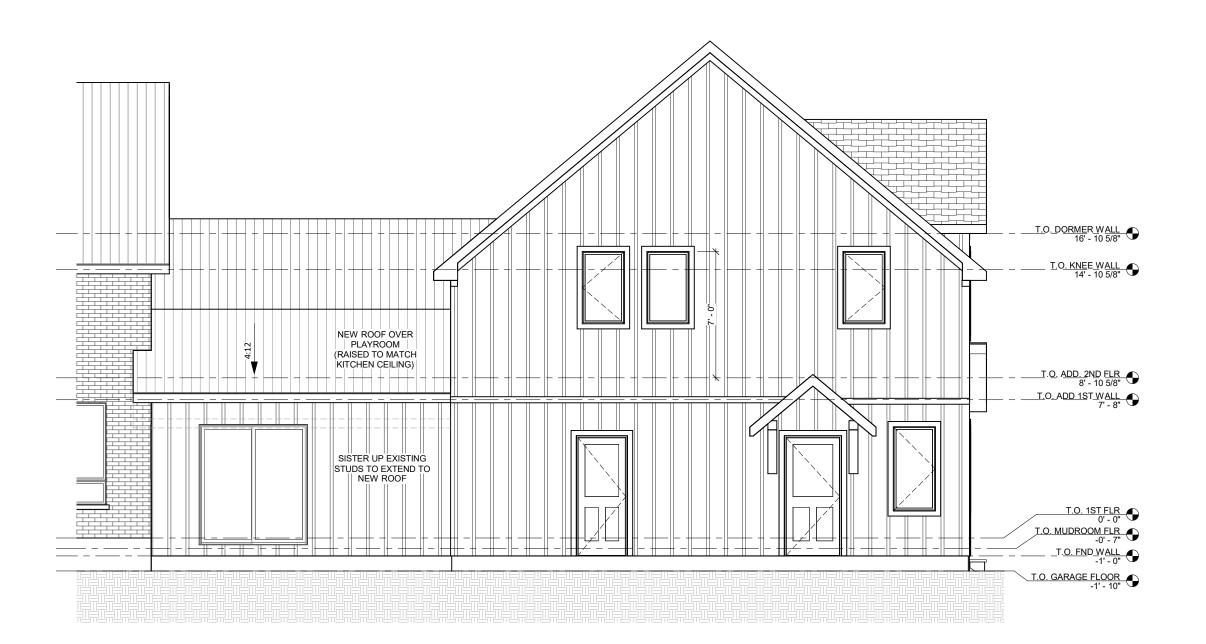

NAME: SCOTT GROEN BCIN: 38749

REGISTRATION INFORMATION
REQUIRED UNLESS DESIGN IS EXEMPT UNDER
3.2.4.1. OF THE BUILDING CODE

FIRM NAME: GROEN DESIGN & DRAFTING SERVICES BCIN: 43607

FOUNDATION PLAN SCALE: 3/16" = 1'-0"

**GARAGE ADDITION** 

- 1. ALL EXISTING DIMENSIONS TO BE CONFIRMED BY THE CONTRACTOR PRIOR TO CONSTRUCTION & PRODUCTION OF PREFABRICATED PRODUCTS SUCH AS PRE-ENGINEERED WOOD TRUSSES. THE DESIGNER MUST BE NOTIFIED OF ANY MAJOR DISCREPANCIES BEFORE WORK COMMENCES
- 2. ALL CONSTRUCTION TO CONFORM WITH THE LATEST VERSION OF THE ONTARIO BUILDING