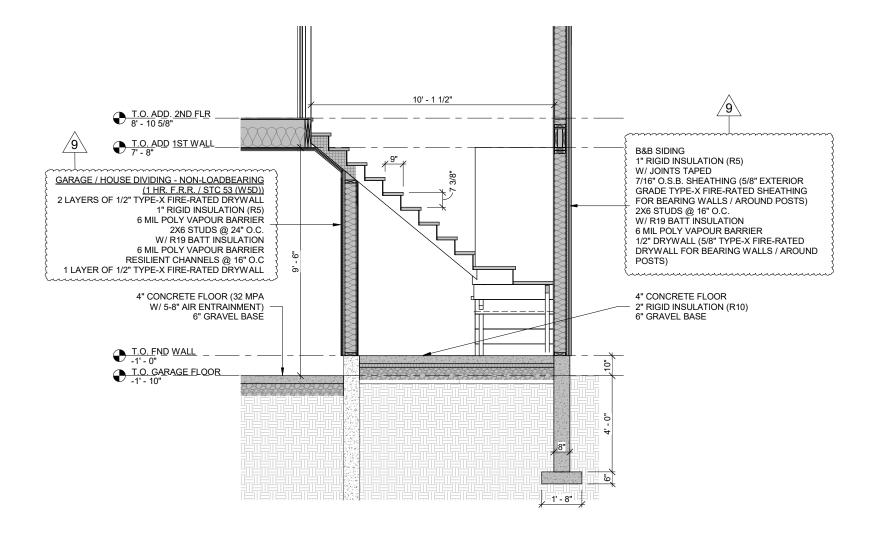

NAME: SCOTT GROEN

BCIN: 38749

<u>REGISTRATION INFORMATION</u>
REQUIRED UNLESS DESIGN IS EXEMPT UNDER
3.2.4.1. OF THE BUILDING CODE

FIRM NAME: GROEN DESIGN & DRAFTING SERVICES BCIN: 43607

STAIR SECTION SCALE: 1/4" = 1'-0"

**GARAGE ADDITION** 