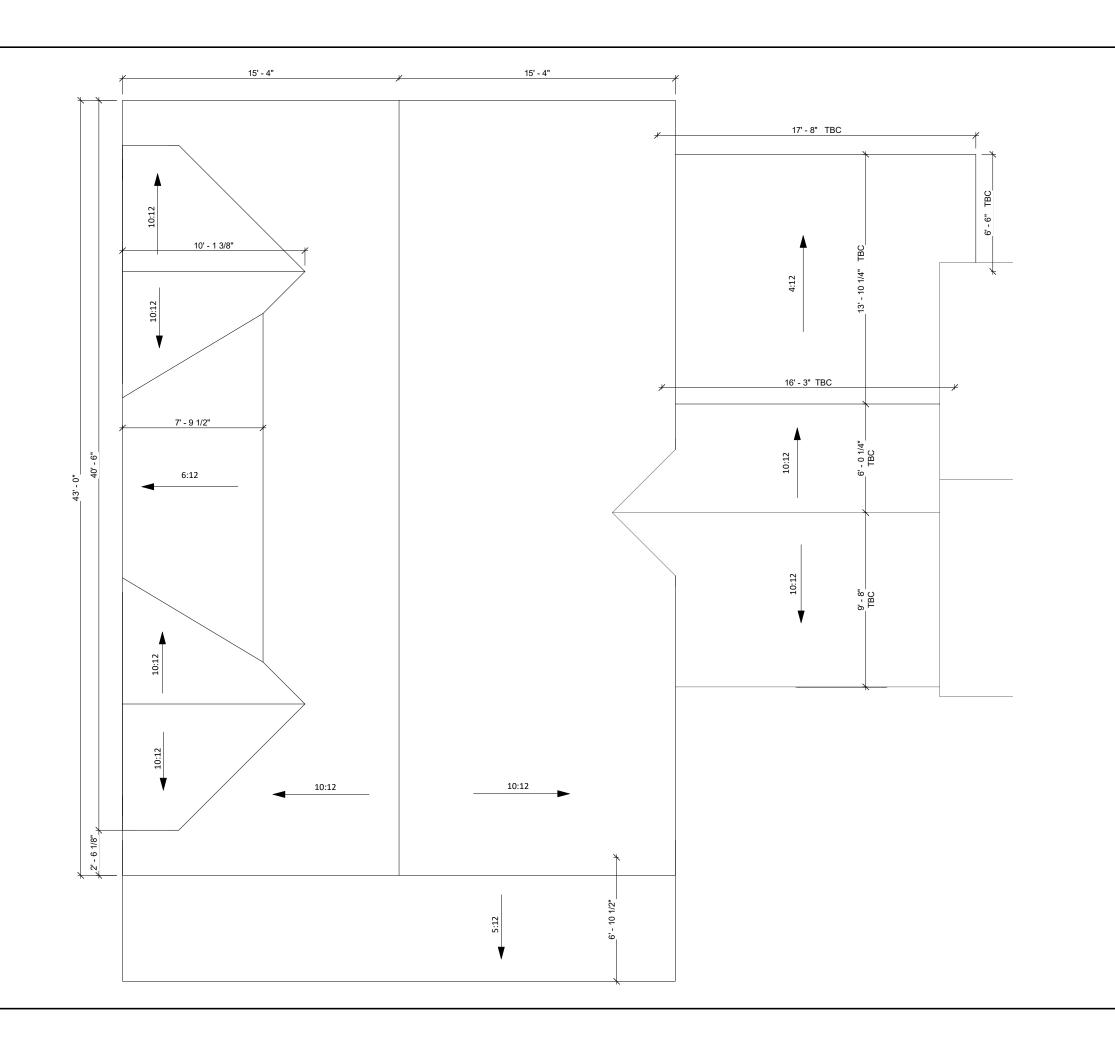

NAME: SCOTT GROEN

TO IN: 29740

BCIN: 38749

REGISTRATION INFORMATION
REQUIRED UNLESS DESIGN IS EXEMPT UNDER
3.2.4.1. OF THE BUILDING CODE

FIRM NAME: GROEN DESIGN & DRAFTING SERVICES BCIN: 43607

**ROOF PLAN** SCALE: 3/16" = 1'-0"

**GARAGE ADDITION** 

- 1. ALL EXISTING DIMENSIONS TO BE CONFIRMED BY THE CONTRACTOR PRIOR TO CONSTRUCTION & PRODUCTION OF PREFABRICATED PRODUCTS SUCH AS PRE-ENGINEERED WOOD TRUSSES. THE DESIGNER MUST BE NOTIFIED OF ANY MAJOR DISCREPANCIES BEFORE WORK COMMENCES
- 2. ALL CONSTRUCTION TO CONFORM WITH THE LATEST VERSION OF THE ONTARIO BUILDING CODE