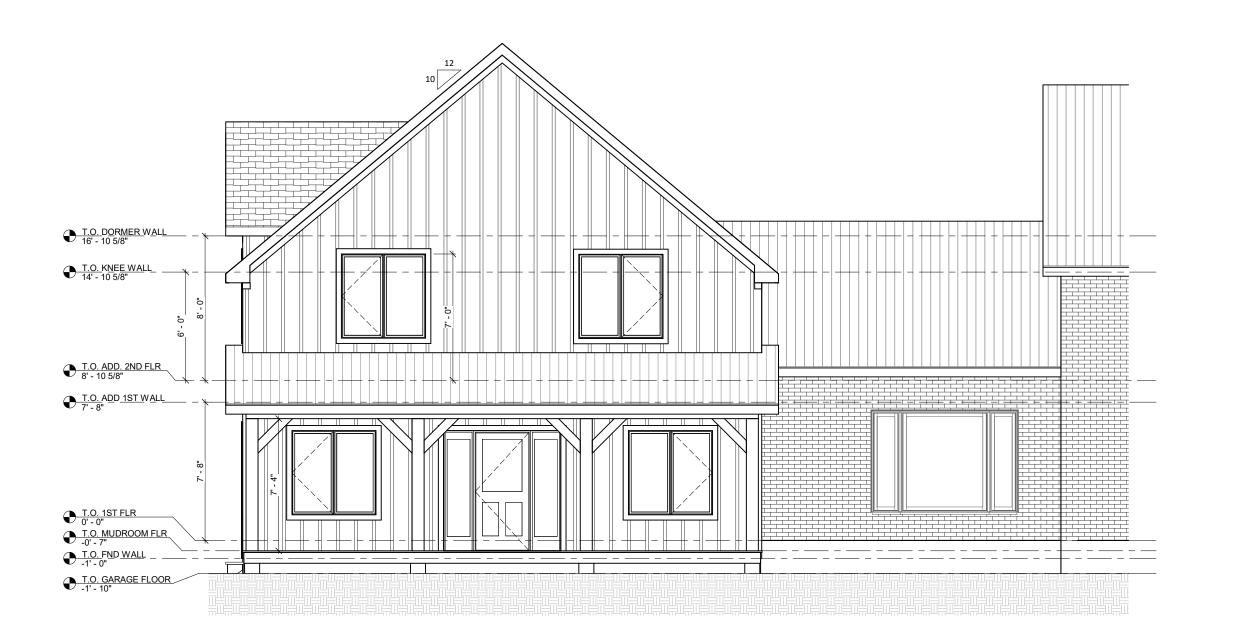

NAME: SCOTT GROEN

BCIN: 38749

<u>REGISTRATION INFORMATION</u>
REQUIRED UNLESS DESIGN IS EXEMPT UNDER
3.2.4.1. OF THE BUILDING CODE

FIRM NAME: GROEN DESIGN & DRAFTING SERVICES BCIN: 43607

**RIGHT ELEVATION** SCALE: 3/16" = 1'-0"

**GARAGE ADDITION** 

J & R VANTOL 7857 EASTVIEW RD GUELPH, ON

CLIENT

- 1. ALL EXISTING DIMENSIONS TO BE CONFIRMED BY THE CONTRACTOR PRIOR TO CONSTRUCTION & PRODUCTION OF PREFABRICATED PRODUCTS SUCH AS PRE-ENGINEERED WOOD TRUSSES. THE DESIGNER MUST BE NOTIFIED OF ANY MAJOR DISCREPANCIES BEFORE WORK COMMENCES
- 2. ALL CONSTRUCTION TO CONFORM WITH THE LATEST VERSION OF THE ONTARIO BUILDING CODE.