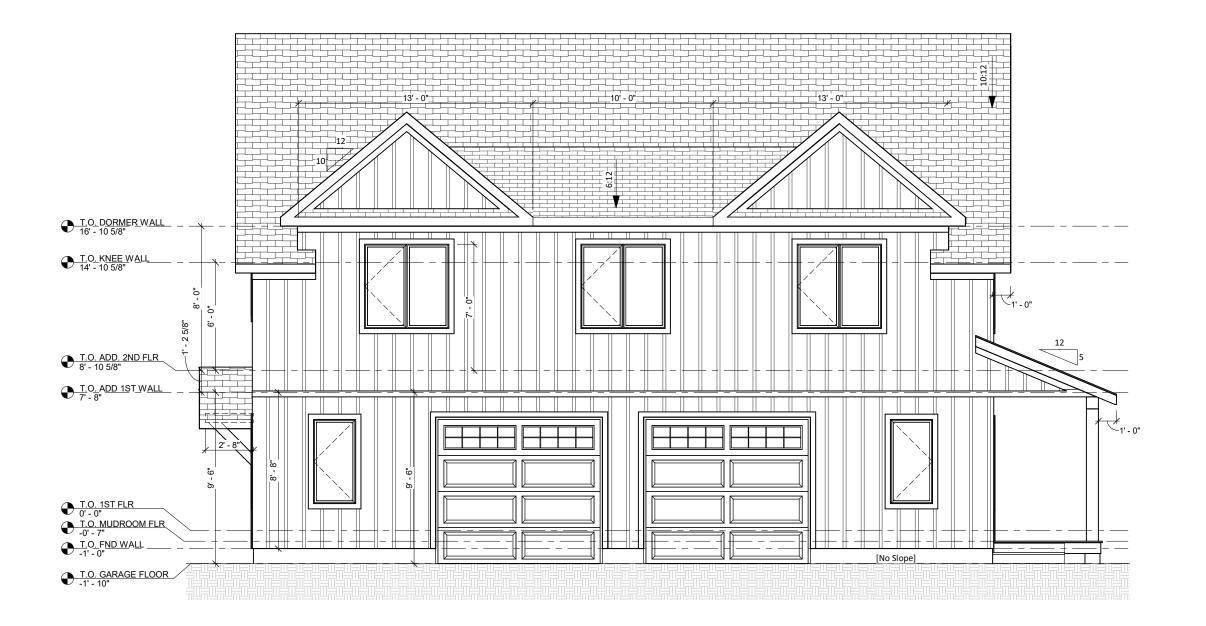

REAR ELEVATION SCALE: 3/16" = 1'-0"

**GARAGE ADDITION** 

J & R VANTOL 7857 EASTVIEW RD GUELPH, ON

CLIENT **A1** 

- ALL EXISTING DIMENSIONS TO BE CONFIRMED BY THE CONTRACTOR PRIOR TO CONSTRUCTION & PRODUCTION OF PREFABRICATED PRODUCTS SUCH AS PRE-ENGINEERED WOOD TRUSSES. THE DESIGNER MUST BE NOTIFIED OF ANY MAJOR DISCREPANCIES BEFORE WORK COMMENCES
- 2. ALL CONSTRUCTION TO CONFORM WITH THE LATEST VERSION OF THE ONTARIO BUILDING CODE.