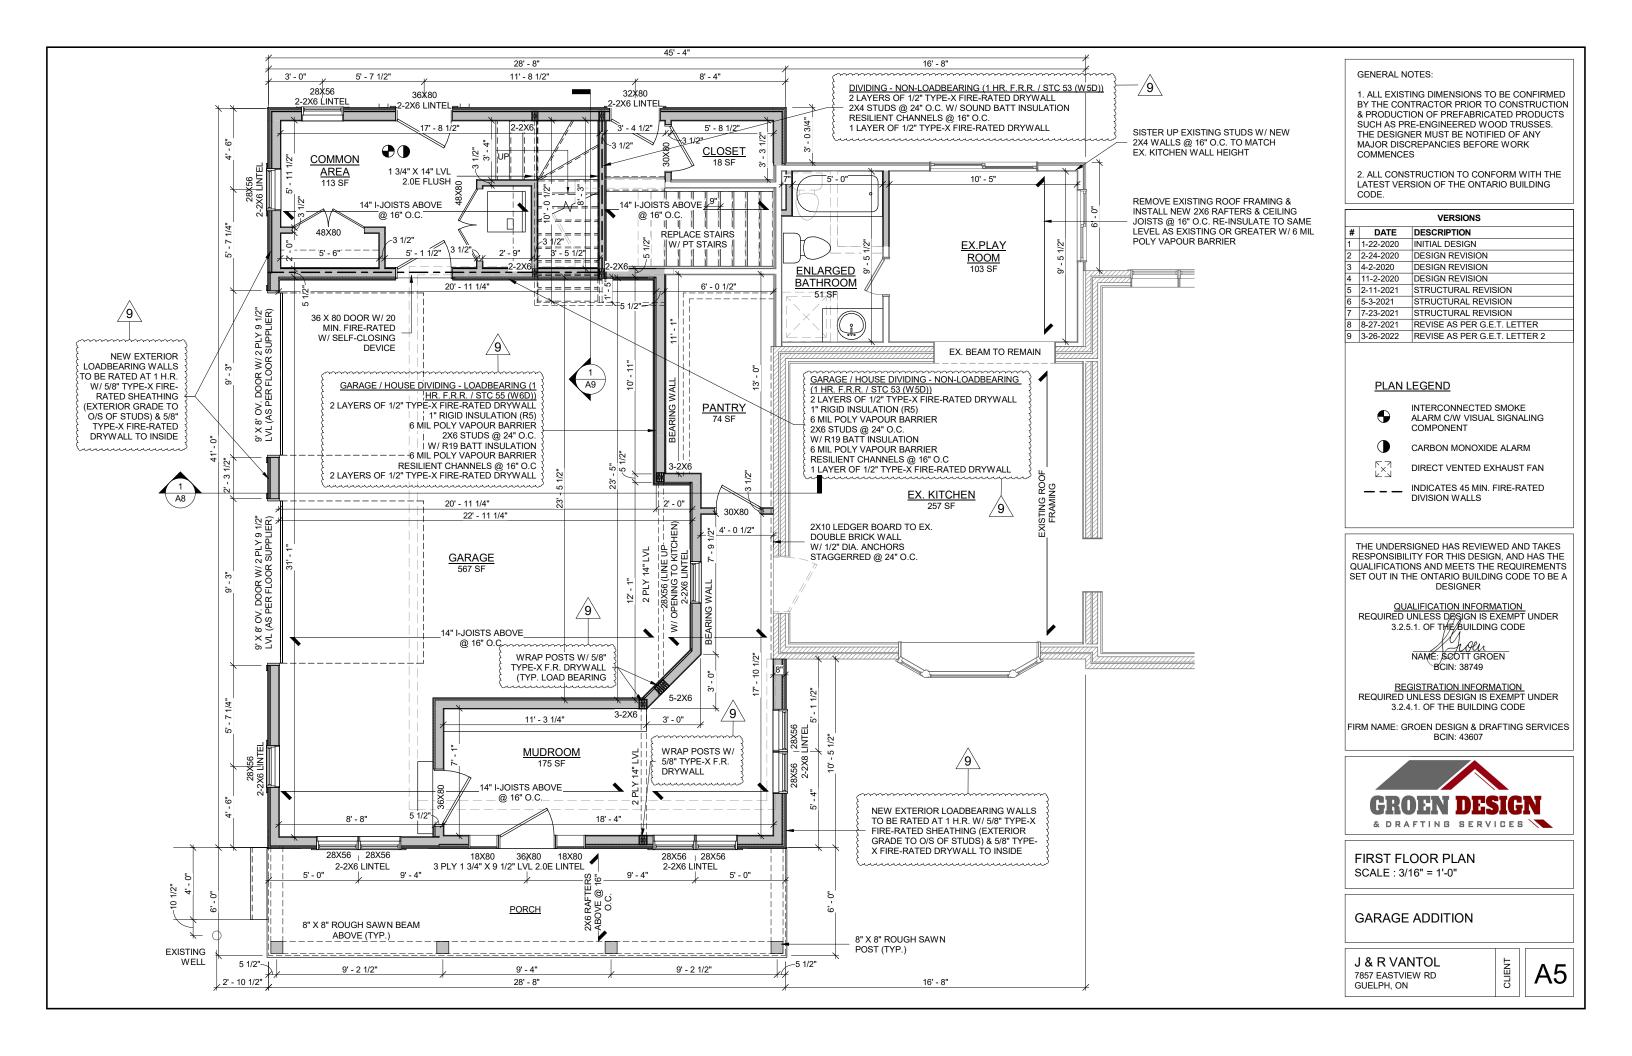

SECOND FLOOR PLAN SCALE: 3/16" = 1'-0"

**GARAGE ADDITION** 

 ALL EXISTING DIMENSIONS TO BE CONFIRMED BY THE CONTRACTOR PRIOR TO CONSTRUCTION & PRODUCTION OF PREFABRICATED PRODUCTS SUCH AS PRE-ENGINEERED WOOD TRUSSES. THE DESIGNER MUST BE NOTIFIED OF ANY MAJOR DISCREPANCIES BEFORE WORK COMMENCES

2. ALL CONSTRUCTION TO CONFORM WITH THE LATEST VERSION OF THE ONTARIO BUILDING CODE.

| VERSIONS |           |                               |
|----------|-----------|-------------------------------|
| #        | DATE      | DESCRIPTION                   |
| 1        | 1-22-2020 | INITIAL DESIGN                |
| 2        | 2-24-2020 | DESIGN REVISION               |
| 3        | 4-2-2020  | DESIGN REVISION               |
| 4        | 11-2-2020 | DESIGN REVISION               |
| 5        | 2-11-2021 | STRUCTURAL REVISION           |
| 6        | 5-3-2021  | STRUCTURAL REVISION           |
| 7        | 7-23-2021 | STRUCTURAL REVISION           |
| 8        | 8-27-2021 | REVISE AS PER G.E.T. LETTER   |
| 9        | 3-26-2022 | REVISE AS PER G.E.T. LETTER 2 |

THE UNDERSIGNED HAS REVIEWED AND TAKES RESPONSIBILITY FOR THIS DESIGN, AND HAS THE QUALIFICATIONS AND MEETS THE REQUIREMENTS SET OUT IN THE ONTARIO BUILDING CODE TO BE A DESIGNER

QUALIFICATION INFORMATION
REQUIRED UNLESS DESIGN IS EXEMPT UNDER
3.2.5.1. OF THE BUILDING CODE

NAME: SCOTT GROEN

TO IN: 29740

BCIN: 38749

REGISTRATION INFORMATION
REQUIRED UNLESS DESIGN IS EXEMPT UNDER
3.2.4.1. OF THE BUILDING CODE

FIRM NAME: GROEN DESIGN & DRAFTING SERVICES BCIN: 43607

**ROOF PLAN** SCALE: 3/16" = 1'-0"