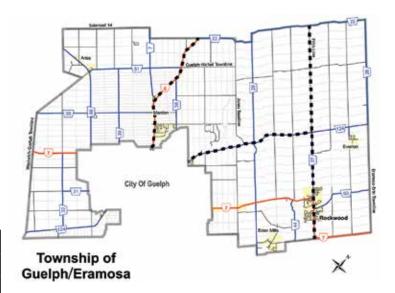

Advertising opportunities are available for regional businesses and organizations to help us promote healthy and active living in the Township.

The map to the right shows the areas the Guide will be distributed, which surrounds the City of Guelph.