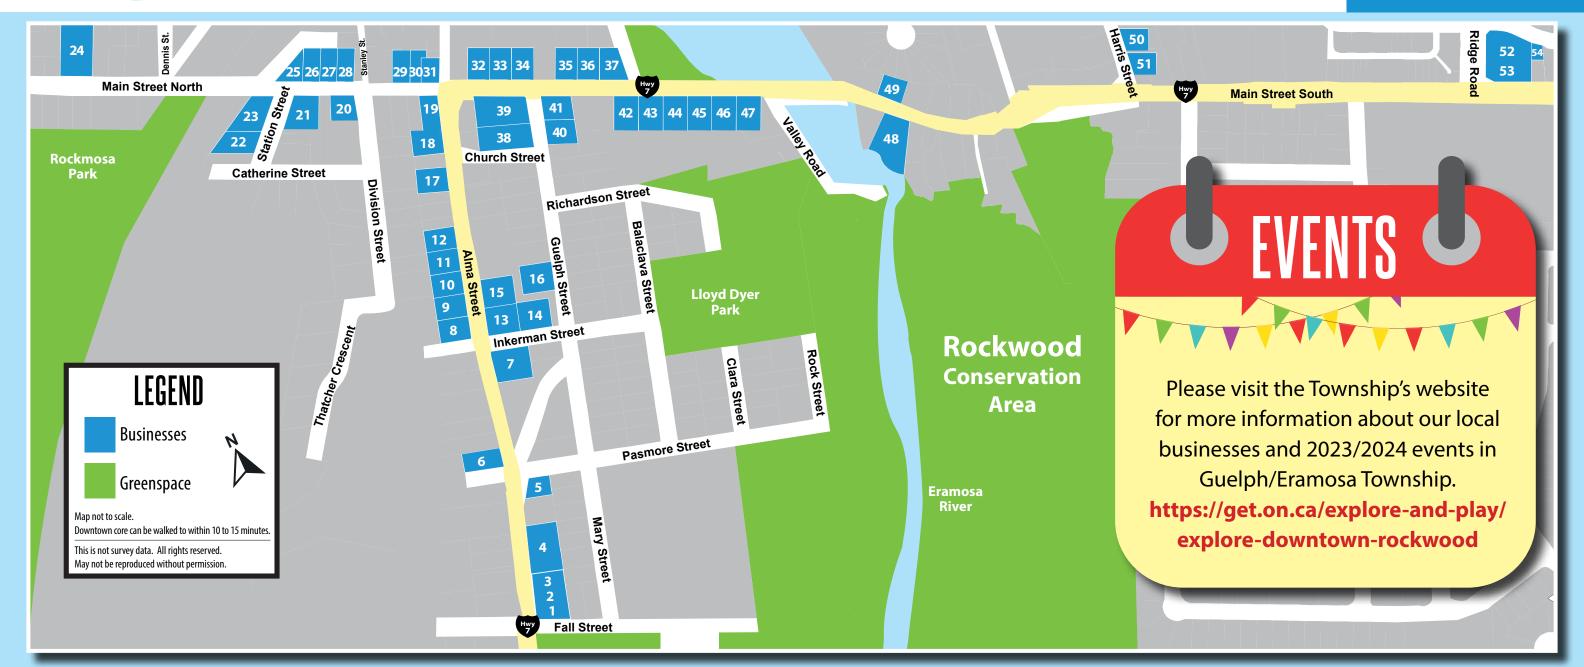

## CONTACT US @ WWW.GET.ON.CA

Township of Guelph/Eramosa, 8348 Wellington Road 124 P.O. Box 700, Rockwood, ON NOB 2K0, 519.856.9596 Ext 125

Revised Version, Current as of March 17, 2023.

- Petro-Canada 295 Alma St
- **Little Caesars**
- 295 Alma St
- Bistro Barolo 295 Alma St
- **Tyler Dawe Real Estate** 295 Alma St
- **Rockwood Home Hardware** 273 Alma St
- **Humble and Hair** 139 Pasmore St
- 248 Alma St

- Foodland (LCBO + Beer Store Inside) 203 Alma St
- **Ostrander Pet Hospital** 178 Alma St. Unit 8-178
- **New Orleans Pizza**
- Just the Sip Pet Shop AND Grooming 4-178 Alma Street
- Cory Young The Co-operators
- **Rockwood Family Wellness**

- Rockwood Dental Care 175D Alma St
- **Rockwood Pharmacy 14** 175 Alma St
- **East Wellington** Family Health Team 15 175 Alma St
- NOT a walk-in-Registered Patients
- **Canada Post- Postal Outlet**
- All in a Basket

- 18 Rainbow International of Rockwood 118 Alma St
- Dr. Thadshika 19 Parthipan Optometrist
- **Shags to Riches**
- D.A.Ds Dean's Auto Detailing 159 Main St N
- T& A Automotive 108 Station St
- Fat Cat Dog & Car Wash 23 Hat Cacses, 135 Main St N

- 24 Sacred Heart Parish 232 Main St N
- 25 Whistle Stop 154 Main St N
- Chompin At The Bit 26 Bar & Grille 148 Main St N
- Pepe's Purple Pig Pizzeria 142 Main St N
- 28 Black & Wood LLP **Barristers & Solicitors** 138 Main St N
- 29 Royal Bank of Canada 118 Main Street

- 30 Lola and Link 128 Main St. N
- ReMax 31 Kemax 106 Main St N
- **32** Royal LePage 118 Main St
- The Flower Mill
  118 Main Street, Unit B
- 34 The Black Cat Salon and Barber 120 Main Street S
- 35 GREENSPACE CO 126 Main St. S
- **36** IIPC 132 Main St S

- 37 Chess Office Equipment 160 Main St S
- 38 St. John's Anglican Church 262 Main St S
- 39 St. John's Parish Hall 112 Main Street
- 39 Eramosa Learning Academy 112 Guelph Street
- 40 Rockwood Karate Club 112 Main St S
- Hillside Physiotherapy 41 117 Guelph St
- **Ed and Rosies Ice Cream shop** 42 to anu nos. 2. 155-D Main St S

- 42 Taste Buds 155 Main St S Unit B
- 42 Happy Trails 155 Main St S Unit A
- 43 Tithorea 161 Main St.
- **Rockwood Veterinary Clinic** 44 ROCKWOSE - 179 Main St S
- 45 Eramosa River Café 185 Main St S

191 Main St S

- **52** Buntys 167 Jolliffe Ave. Lemongrass Spa 46 Lemongra-- 185 Main St S
- Rockwood Town Hall/ 47 Rockwood Nursery School
- Ridge Square Dental 167 Jolliffe Ave.,Unit 6 &7

48 Rockwood Presbyterian Church 255 Main St S

49 Heaven on 7 Bistro & Pub 262 Main St S

**50** Rockwood United Church 119 Harris Street

**East Wellington Community** 

Services New 2 You Store

143 Dennis Street Unit B

**Pharmsave** 167 Jolliffe Ave., Unit #1A