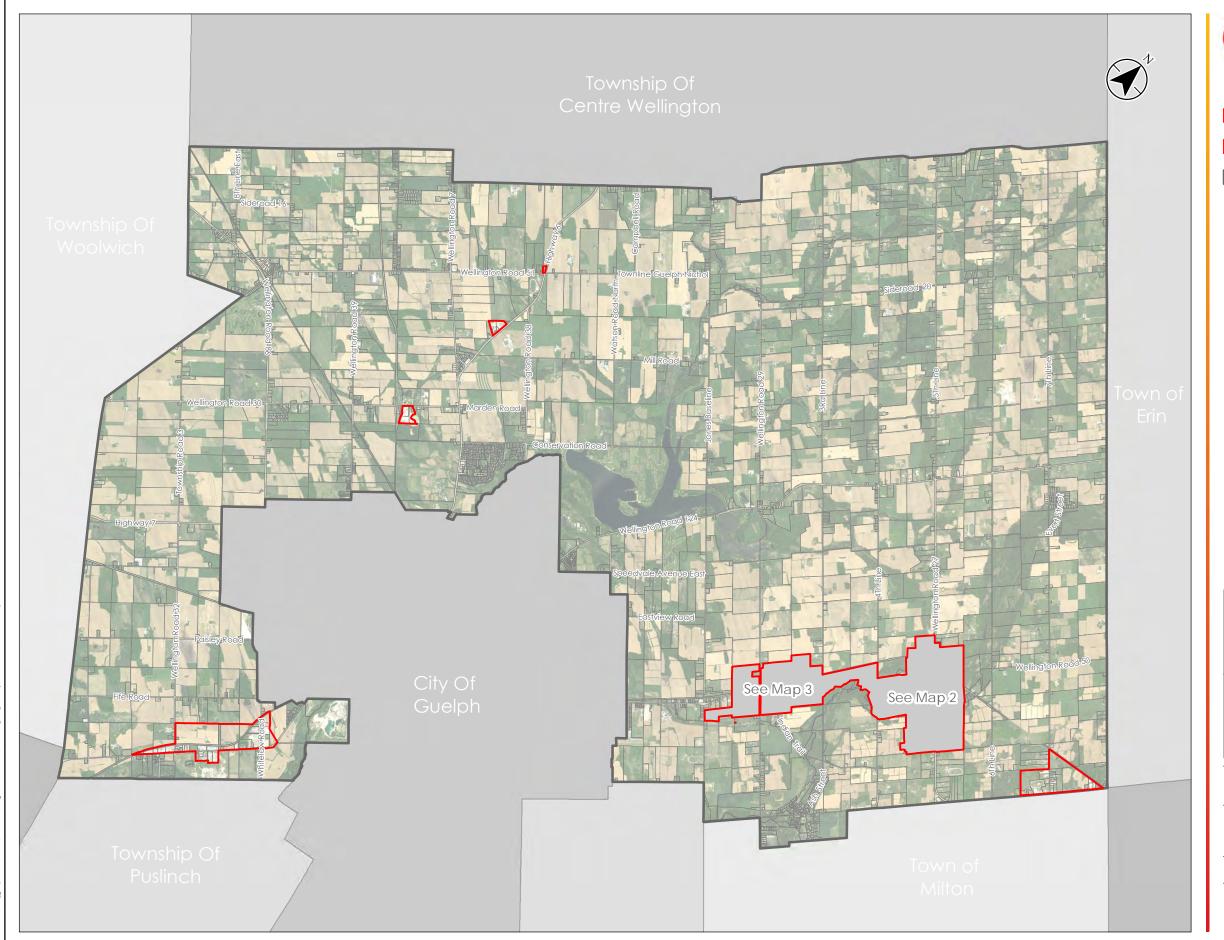

# Legend

Rockwood CIP Area

Rural Employment CIP Area (Official Plan Designation)

Township Limits

1:90,000 (At original document size of 11x17)

Notes

1. Coordinate System: NAD 1983 UTM Zone 17N

2. Base features produced under license with the Ontario Ministry of Natural Resources and Forestry © Queen's Printer for Ontario, 2016.

3. This is not survey data. Cannot be reproduced in any part without prior consentfrom the County of Wellington. County of Wellington - © 2017.

Project Location Wellington County

161413627 REVA Prepared by ABC on 2018-05-08 Independent Review by NER on 2018-05-08

Client/Project TOWNSHIP OF GUELPH/ERAMOSA COMMUNITY IMPROVEMENT PROJECT TOWNSHIP OF GUELPH/ERAMOSA