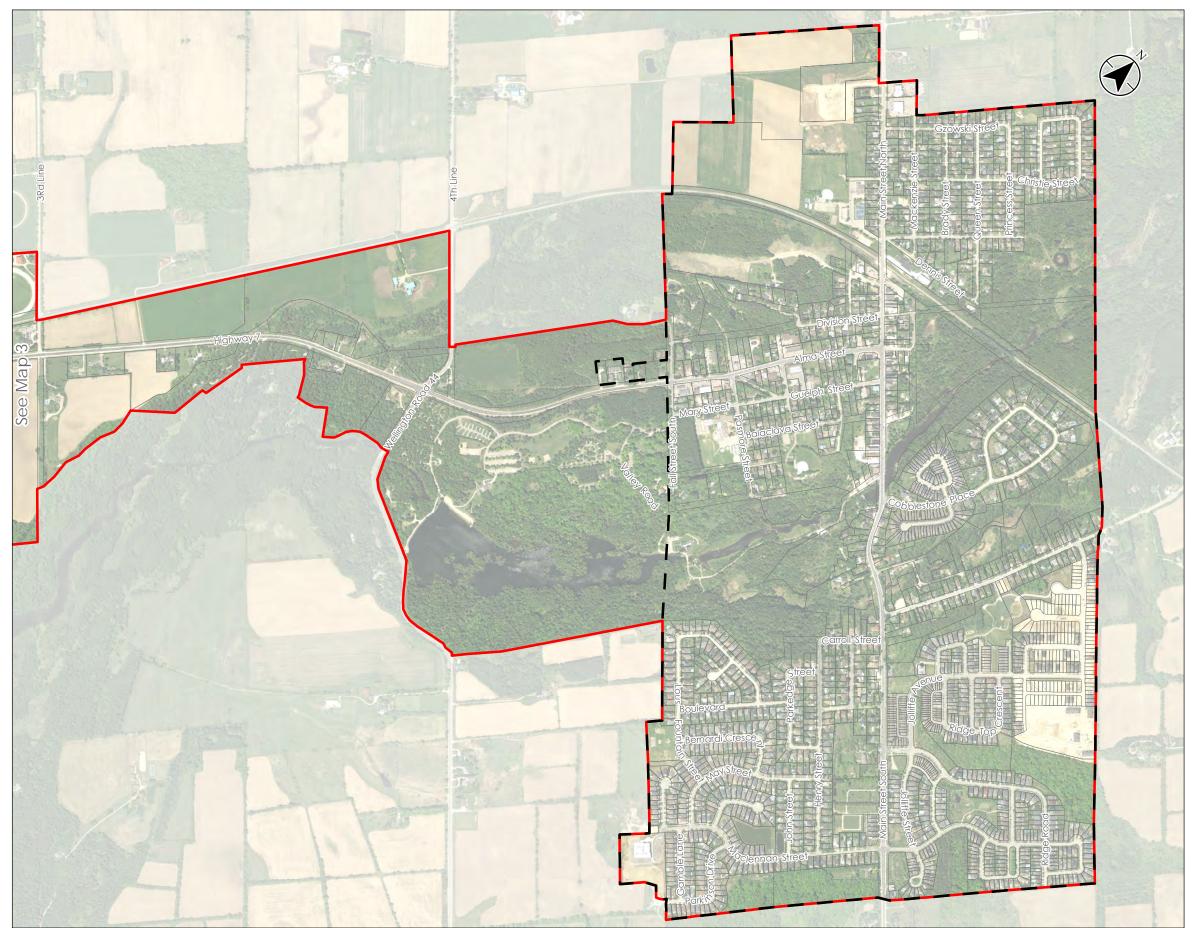

## Figure No.

3

Community Improvement Project Areas Highway 7 West of Rockwood

laimer: Stantec assumes no responsibility for data supplied in electronic format. The recipient accepts full responsibility for verifying the accuracy and completeness of the data. The recipient releases Stantec, its officers, employees, consultants and agents, from any and all claims arising in any way from the content or provision of the data.