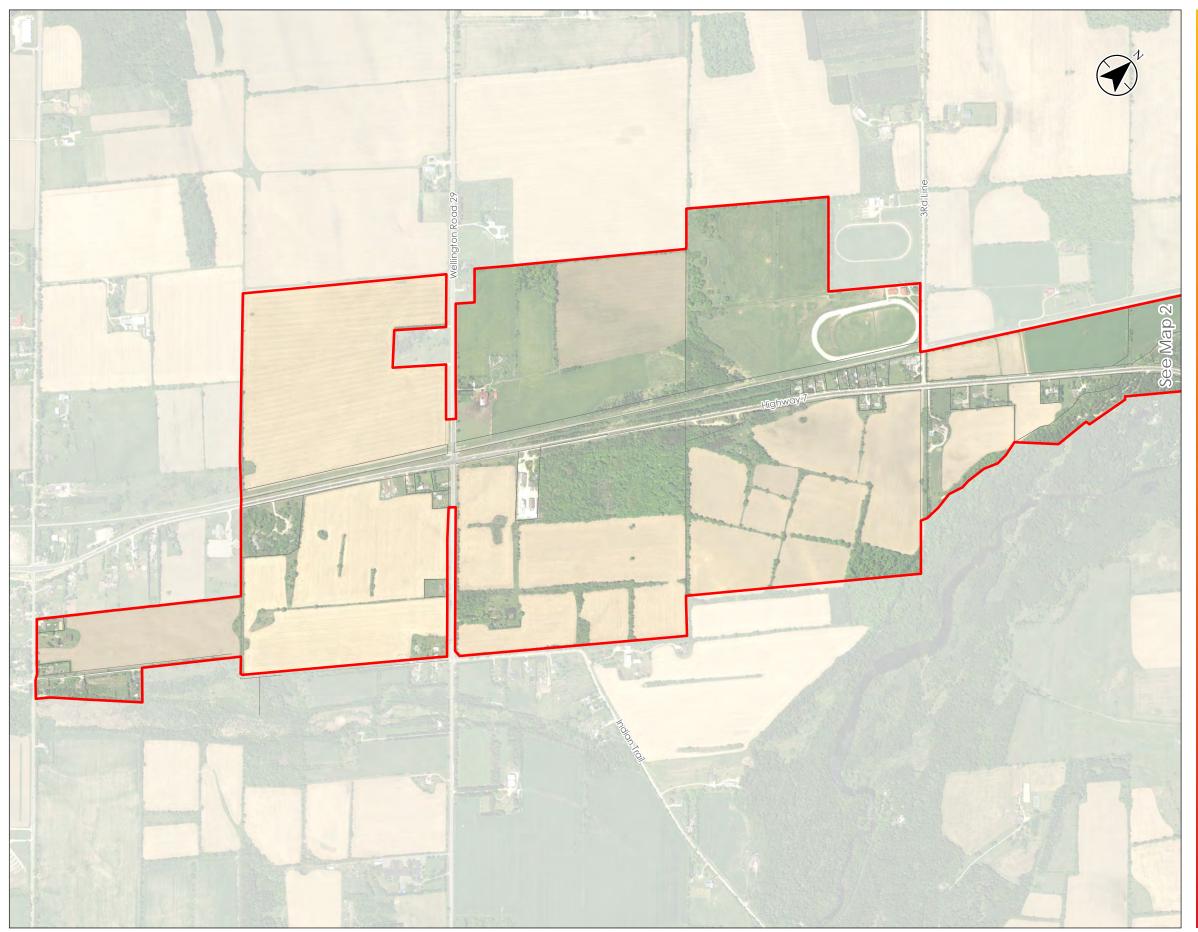

## Figure No.

3

Community Improvement Project Areas Highway 7 West of Rockwood

laimer: Stantec assumes no responsibility for data supplied in electronic format. The recipient accepts full responsibility for verifying the accuracy and completeness of the data. The recipient releases Stantec, its officers, employees, consultants and agents, from any and all claims arising in any way from the content or provision of the data.